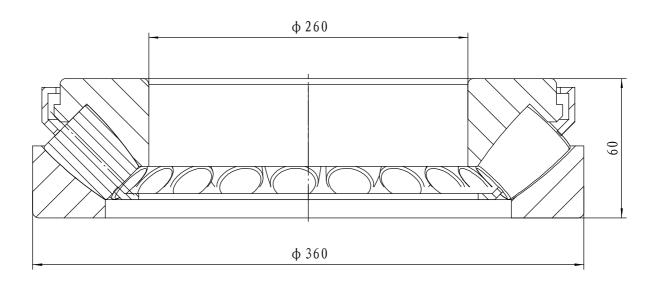

- 1 rated load: Cr= 817 kN; Cor= 3650 kN
- 2 Heat treatment according to the current standards

| 07     | cage         |  |  |     | brass                     |                                                                                                                                                                                                 |      |         |
|--------|--------------|--|--|-----|---------------------------|-------------------------------------------------------------------------------------------------------------------------------------------------------------------------------------------------|------|---------|
| 04     | roller       |  |  |     | steel GCr15-GB/T18254     |                                                                                                                                                                                                 |      |         |
| 02     | shaft washer |  |  |     | steel GCr15SiMn-GB/T18254 |                                                                                                                                                                                                 |      |         |
| 01     | house washer |  |  |     | stee1 GCr15SiMn-GB/T18254 |                                                                                                                                                                                                 |      |         |
| serial | Name         |  |  | Qty | Material                  | weight                                                                                                                                                                                          | (kg) | 18.5 KG |
|        |              |  |  |     | Thrust roller bearing     | Add: D1805, No. 3 Lianmeng road, Luoyang, Henan, China. Postal: 471003 Phone: +86-379-68611678 Fax: +86-379-68611679 E-mail: salesMjcb-hearing.com Luoyang Jiecheng Bearing Technology Co., Ltd |      |         |