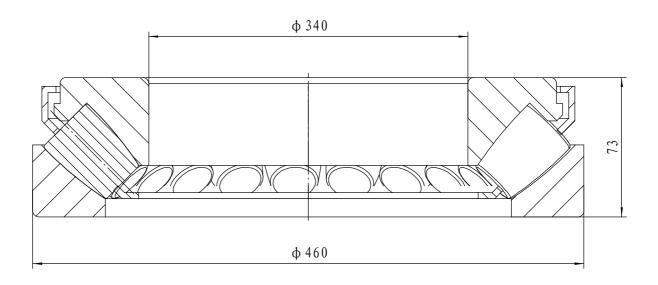

- 1 rated load: Cr= 1130 kN; Cor= 5400 kN
- 2 Heat treatment according to the current standards

| 07     | cage         |    |  |     | brass                     |                                                                                                                                                                                                 |      |         |  |
|--------|--------------|----|--|-----|---------------------------|-------------------------------------------------------------------------------------------------------------------------------------------------------------------------------------------------|------|---------|--|
| 04     | roller       | ·- |  |     | steel GCr15-GB/T18254     |                                                                                                                                                                                                 |      |         |  |
| 02     | shaft washer |    |  |     | steel GCr15SiMn-GB/T18254 |                                                                                                                                                                                                 |      |         |  |
| 01     | house washer |    |  |     | steel GCr15SiMn-GB/T18254 |                                                                                                                                                                                                 |      |         |  |
| serial | Name         |    |  | Qty | Material                  | weight                                                                                                                                                                                          | (kg) | 33.5 KG |  |
|        |              |    |  |     | Thrust roller bearing     | Add: D1805, No. 3 Lianmeng road, Luoyang, Henan, China. Postal: 471003 Phone: +86-379-68611678 Fax: +86-379-68611679 E-mail: salesMjch-bearing.com Luoyang Jiecheng Bearing Technology Co., Ltd |      |         |  |