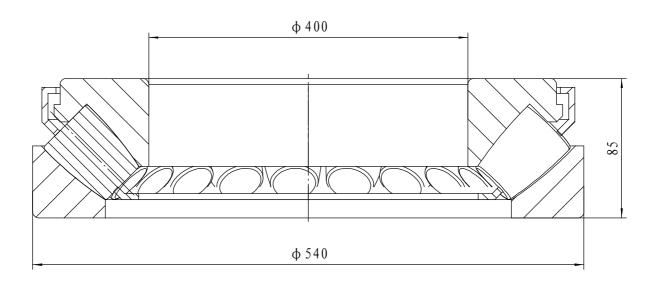

- 1 rated load: Cr= 1610 kN; Cor= 8000 kN
- 2 Heat treatment according to the current standards

| 07     | cage         |     |    |   | brass                     |                                                                                                                                                                                                         |      |         |
|--------|--------------|-----|----|---|---------------------------|---------------------------------------------------------------------------------------------------------------------------------------------------------------------------------------------------------|------|---------|
| 04     | roller       |     |    |   | steel GCr15-GB/T18254     |                                                                                                                                                                                                         |      |         |
| 02     | shaft washer |     |    |   | steel GCr15SiMn-GB/T18254 |                                                                                                                                                                                                         |      |         |
| 01     | house wash   | ier |    |   | steel GCr15SiMn-GB/T18254 |                                                                                                                                                                                                         |      |         |
| serial | Name         |     | Qt | у | Material                  | weight                                                                                                                                                                                                  | (kg) | 55.5 KG |
|        |              |     |    |   | Thrust roller bearing     | 29280  Add: D1805, No. 3 Lianmeng road, Luoyang, Henan, China. Postal: 471003 Phone: +86-379-68611678 Fax: +86-379-68611679 E-mail: salesMjch-hearing.com  Luoyang Jiecheng Bearing Technology Co., Ltd |      |         |