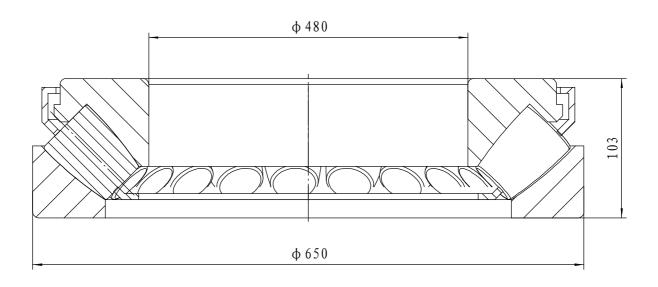

- 1 rated load: Cr= 2350 kN; Cor= 11800 kN
- 2 Heat treatment according to the current standards

| 07     | cage        |    |    |   | brass                     |                                                                                                                                                                                                         |      |         |
|--------|-------------|----|----|---|---------------------------|---------------------------------------------------------------------------------------------------------------------------------------------------------------------------------------------------------|------|---------|
| 04     | roller      |    |    |   | steel GCr15-GB/T18254     |                                                                                                                                                                                                         |      |         |
| 02     | shaft washe | er |    |   | steel GCr15SiMn-GB/T18254 |                                                                                                                                                                                                         |      |         |
| 01     | house wash  | er |    |   | steel GCr15SiMn-GB/T18254 |                                                                                                                                                                                                         |      |         |
| serial | Name        |    | Qt | у | Material                  | weight                                                                                                                                                                                                  | (kg) | 98.0 KG |
|        |             |    |    |   | Thrust roller bearing     | 29296  Add: D1805, No. 3 Lianmeng road, Luoyang, Henan, China. Postal: 471003 Phone: +86-379-68611678 Fax: +86-379-68611679 E-mail: sales@jcb-bearing.com  Luoyang Jiecheng Bearing Technology Co., Ltd |      |         |