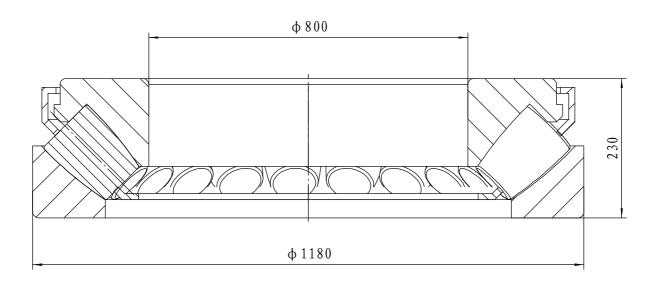

- 1 rated load: Cr= 9950 kN; Cor= 49000 kN
- 2 Heat treatment according to the current standards

| 07     | cage         |  |   |                           | brass                     |                                                                                                                                                                                                   |      |     |    |
|--------|--------------|--|---|---------------------------|---------------------------|---------------------------------------------------------------------------------------------------------------------------------------------------------------------------------------------------|------|-----|----|
| 04     | roller       |  |   |                           | steel GCr15-GB/T18254     |                                                                                                                                                                                                   |      |     |    |
| 02     | shaft washer |  |   |                           | steel GCr15SiMn-GB/T18254 |                                                                                                                                                                                                   |      |     |    |
| 01     | house wash   |  |   | steel GCr15SiMn-GB/T18254 |                           |                                                                                                                                                                                                   |      |     |    |
| serial | Name         |  | Q | ty                        | Material                  | weigh                                                                                                                                                                                             | (kg) | 865 | KG |
|        |              |  |   |                           | Thrust roller bearing     | 293/800  Add: D1805, No. 3 Lianmeng road, Luoyang, Henan, Chi Postal: 471003 Phone: +86-379-68611678 Fax: +86-379-68611679 E-mail: salesMjcb-bearing.com Luoyang Jiecheng Bearing Technology Co., |      |     |    |