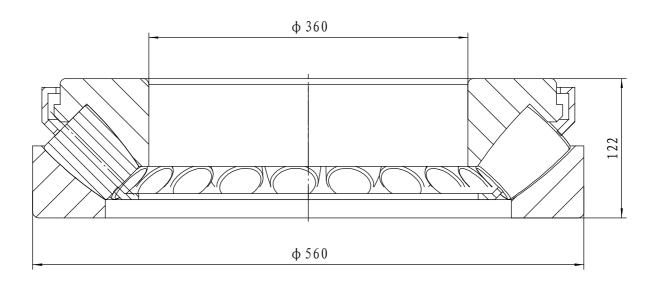

- 1 rated load: Cr= 2760 kN; Cor= 11600 kN
- 2 Heat treatment according to the current standards

| 07     | cage         |  |   |    | brass                     |                                                                                                                                                                                                 |      |        |
|--------|--------------|--|---|----|---------------------------|-------------------------------------------------------------------------------------------------------------------------------------------------------------------------------------------------|------|--------|
| 04     | roller       |  |   |    | steel GCr15-GB/T18254     |                                                                                                                                                                                                 |      |        |
| 02     | shaft washer |  |   |    | steel GCr15SiMn-GB/T18254 |                                                                                                                                                                                                 |      |        |
| 01     | house washer |  |   |    | steel GCr15SiMn-GB/T18254 |                                                                                                                                                                                                 |      |        |
| serial | Name         |  | Q | ty | Materia1                  | weight                                                                                                                                                                                          | (kg) | 110 KG |
|        |              |  |   |    | Thrust roller bearing     | Add: D1805, No. 3 Lianmeng road, Luoyang, Henan, China. Postal: 471003 Phone: +86-379-68611678 Fax: +86-379-68611679 E-mail: salesMjcb-hearing.com Luoyang Jiecheng Bearing Technology Co., Ltd |      |        |