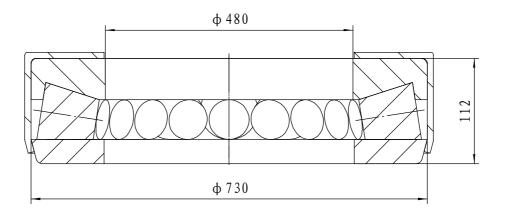

| 07     | cage         |  |   |    | steel                     |                                                                                                                                                                                                 |      |        |
|--------|--------------|--|---|----|---------------------------|-------------------------------------------------------------------------------------------------------------------------------------------------------------------------------------------------|------|--------|
| 04     | roller       |  |   |    | steel GCr15-GB/T18254     |                                                                                                                                                                                                 |      |        |
| 02     | shaft washer |  |   |    | steel GCr15SiMn-GB/T18254 |                                                                                                                                                                                                 |      |        |
| 01     | house washer |  |   |    | stee1 GCr15SiMn-GB/T18254 |                                                                                                                                                                                                 |      |        |
| serial | Name         |  | Q | ty | Material                  | weigh                                                                                                                                                                                           | (kg) | 180 KG |
|        |              |  |   |    | Thrust roller bearing     | Add: D1805, No. 3 Lianmeng road, Luoyang, Henan, China. Postal: 471003 Phone: +86-379-68611678 Fax: +86-379-68611679 E-mail: sales@jcb-bearing.com Luoyang Jiecheng Bearing Technology Co., Ltd |      |        |