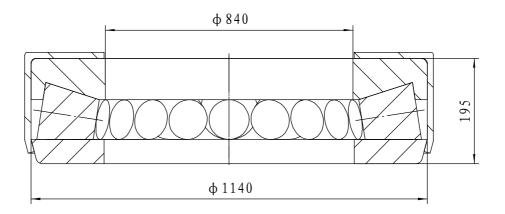

- 1 rated load: Cr= 11200 kN; Cor= 64000 kN
- 2 Heat treatment according to the current standards

| 07     | cage         |  |  |     | steel                                                                                                                                                                       |        |                             |        |
|--------|--------------|--|--|-----|-----------------------------------------------------------------------------------------------------------------------------------------------------------------------------|--------|-----------------------------|--------|
| 04     | roller       |  |  |     | steel GCr15-GB/T18254                                                                                                                                                       |        |                             |        |
| 02     | shaft washer |  |  |     | steel GCr15SiMn-GB/T18254                                                                                                                                                   |        |                             |        |
| 01     | house washer |  |  |     | stee1 GCr15SiMn-GB/T18254                                                                                                                                                   |        |                             |        |
| serial | Name         |  |  | Qty | Material                                                                                                                                                                    | weight | (kg)                        | 575 KG |
|        |              |  |  |     | Thrust roller bearing  Add: D1805, No. 3 Lianmeng road, Postal: 471003 Phone: +86-379-68611678 Fax: +86-379-68611679 E-mail: sales@jcb-bearing.com Luoyang Jiecheng Bearing |        | road, Luoyang, Henan,China. |        |