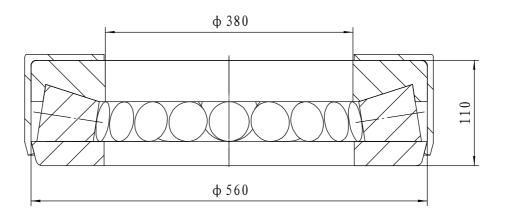

- 1 rated load: Cr= 2860 kN; Cor= 12000 kN
- 2 Heat treatment according to the current standards

| 07     | cage         |  |   |     | steel                     |                                                 |      |                             |
|--------|--------------|--|---|-----|---------------------------|-------------------------------------------------|------|-----------------------------|
| 04     | roller       |  |   |     | steel GCr15-GB/T18254     |                                                 |      |                             |
| 02     | shaft washer |  |   |     | steel GCr15SiMn-GB/T18254 |                                                 |      |                             |
| 01     | house washer |  |   |     | steel GCr15SiMn-GB/T18254 |                                                 |      |                             |
| serial | Name         |  | ( | Qty | Material                  | weight                                          | (kg) | - 110 KG                    |
|        |              |  |   |     | Thrust roller bearing     | 353164  Add: D1805, No. 3 Lianmeng road, Luoyar |      | road, Luoyang, Henan,China. |