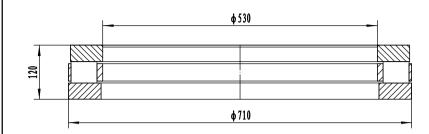

- 1 rated load: Cr= 1800 kN; Cor=11000 kN
- 2 Heat treatment according to the current standards

| 07<br>04<br>02<br>01 | cage<br>steel rolle<br>shaft wash<br>house wash | er |     | brass steel GCr15-GB/T18254 steel GCr15SiMn-GB/T18254 steel GCr15SiMn-GB/T18254 |                                                                                                                                                                                                         |      |        |
|----------------------|-------------------------------------------------|----|-----|---------------------------------------------------------------------------------|---------------------------------------------------------------------------------------------------------------------------------------------------------------------------------------------------------|------|--------|
| Serial               | Name                                            |    | Qty | Material                                                                        | weight                                                                                                                                                                                                  | (kg) | 135 KG |
|                      |                                                 |    |     | Thrust roller bearing                                                           | 358060  Add: D1805, No. 3 Lianmeng road, Luoyang, Henan, China. Postal: 471003 Phone: +86-319-68611678 Far: +86-319-68611679 B-mail: sales@jcb-bearing.com Luoyang Jiecheng Bearing Technology Co., Ltd |      |        |