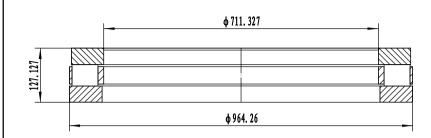

- 1 rated load: Cr= 5200 kN; Cor= 36000 kN
- 2 Heat treatment according to the current standards

| 07<br>04 | cage<br>steel roller         | ī. |     | brass<br>steel GCr15-GB/T18254                         |                                                                                                                                                                                                        |      |        |
|----------|------------------------------|----|-----|--------------------------------------------------------|--------------------------------------------------------------------------------------------------------------------------------------------------------------------------------------------------------|------|--------|
| 02<br>01 | shaft washer<br>house washer |    |     | steel GCr15SiMn-GB/T18254<br>steel GCr15SiMn-GB/T18254 |                                                                                                                                                                                                        |      |        |
| Serial   | Name                         |    | Qty | Material                                               | weight                                                                                                                                                                                                 | (kg) | 300 KG |
|          |                              |    |     | Thrust roller bearing                                  | 475623  Add: D1805, No. 3 Lianneng road, Luoyang, Heman, China. Postal: 471003 Phone: +86-379-48611678 Fax +86-379-48611679 B-mail: sales@job-bearing.com Luoyang Jiecheng Bearing Technology Co., Ltd |      |        |