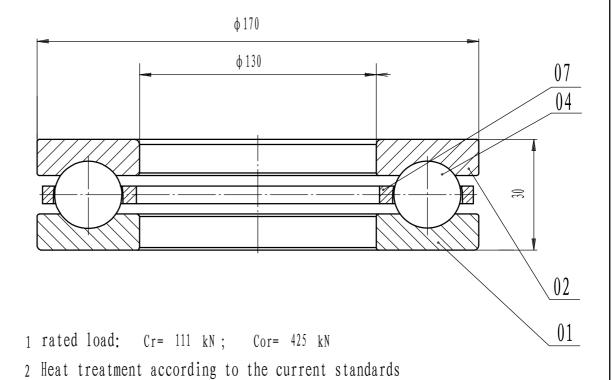

| 07     | cage         |  |    |   | steel                     |  |                                                                                                                                                                                                 |       |        |         |
|--------|--------------|--|----|---|---------------------------|--|-------------------------------------------------------------------------------------------------------------------------------------------------------------------------------------------------|-------|--------|---------|
| 04     | steel ball   |  |    |   | steel GCr15-GB/T18254     |  |                                                                                                                                                                                                 |       |        |         |
| 02     | shaft washer |  |    |   | steel GCr15SiMn-GB/T18254 |  |                                                                                                                                                                                                 |       |        |         |
| 01     | house washer |  |    |   | steel GCr15SiMn-GB/T18254 |  |                                                                                                                                                                                                 |       |        |         |
| serial | Name         |  | Qt | у | Material                  |  |                                                                                                                                                                                                 | weigh | t (kg) | 1.85 KG |
|        |              |  |    |   | Thrust ball bearing       |  | Add: D1805, No. 3 Lianmeng road, Luoyang, Henan, China. Postal: 471003 Phone: +86-379-68611678 Fax: +86-379-68611679 E-mail: salesMjch-bearing.com Luoyang Jiecheng Bearing Technology Co., Ltd |       |        |         |