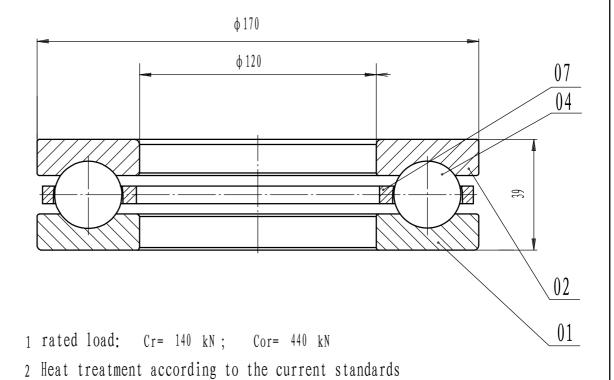

| 07     | cage         |  |    |   | stee1                     |  |                                                                                                                                                                                                 |             |  |         |
|--------|--------------|--|----|---|---------------------------|--|-------------------------------------------------------------------------------------------------------------------------------------------------------------------------------------------------|-------------|--|---------|
| 04     | steel ball   |  |    |   | steel GCr15-GB/T18254     |  |                                                                                                                                                                                                 |             |  |         |
| 02     | shaft washer |  |    |   | steel GCr15SiMn-GB/T18254 |  |                                                                                                                                                                                                 |             |  |         |
| 01     | house washer |  |    |   | steel GCr15SiMn-GB/T18254 |  |                                                                                                                                                                                                 |             |  |         |
| serial | Name         |  | Qt | y | Material                  |  |                                                                                                                                                                                                 | weight (kg) |  | 2.65 KG |
|        |              |  |    |   | Thrust ball bearing       |  | Add: D1805, No. 3 Lianmeng road, Luoyang, Henan, China. Postal: 471003 Phone: +86-379-68611678 Fax: +86-379-68611679 E-mail: salesMjch-bearing.com Luoyang Jiecheng Bearing Technology Co., Ltd |             |  |         |